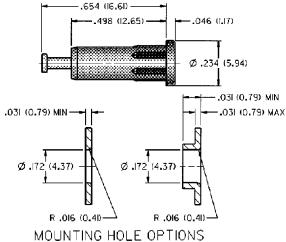

## For Standard Tip Plug: .080 (2.00) Diameter FEATURES:

- · Machined contact with turret terminal
- Installs by pressing into mounting hole, no mounting hardware required
- Closed entry blocks access or probes greater than .085 (2.16)
- Nylon UL approved for self extinguishing